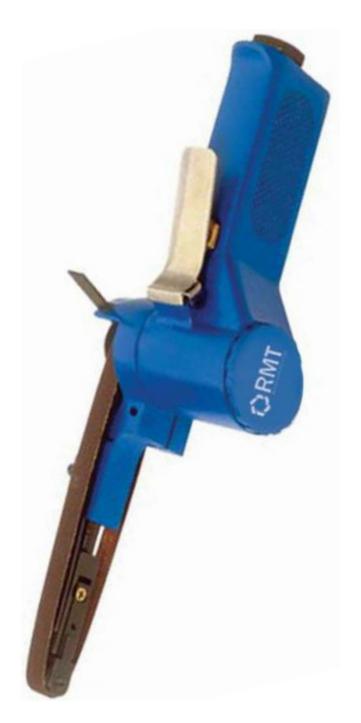

## RMT BS 020 Beit Sanders Hand Tool

A small handy sander with 20 mm wide belt, lever throttle for control. Helps to trims, curves and other difficult-to reach spots for common sanding machines 3 different grit sanding belts ( 60, 80, 120 grit ) can be used for different purpose and functions.

## What is good about it?

- Easy belt replacement
- Suitable for jobs in narrow spaces and recessed corners